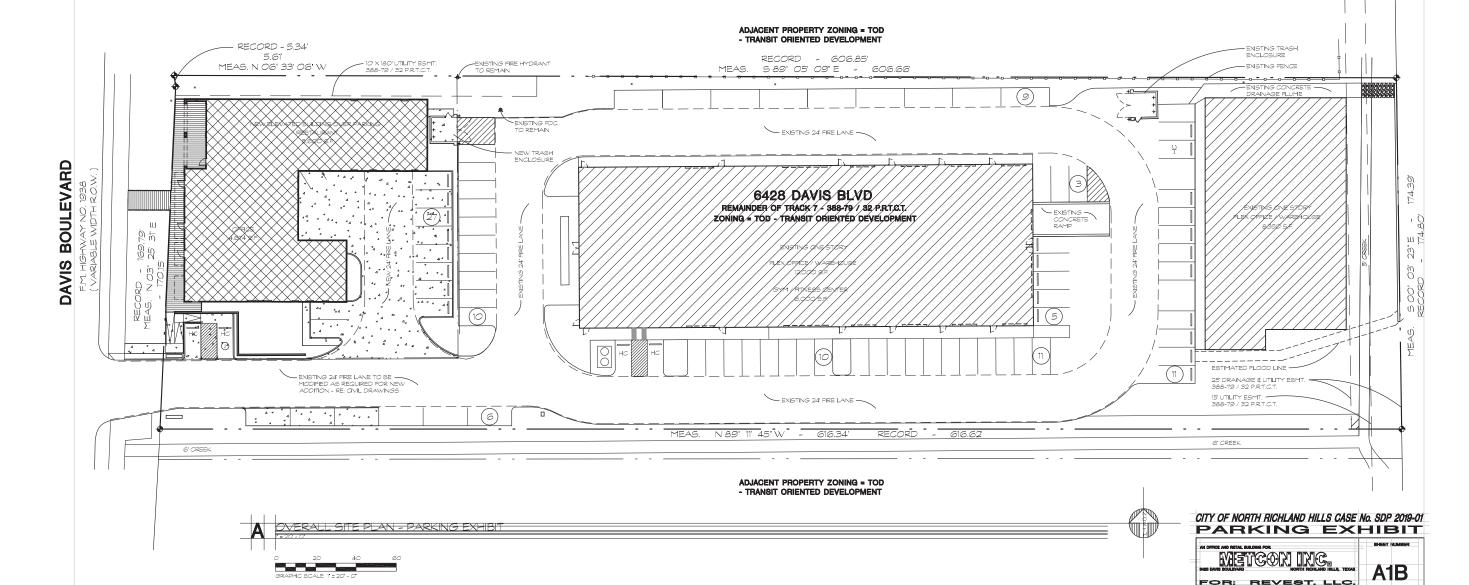

### Exhibit C - Special Development Plan Exhibits - Ordinance No. xxxx - Page 3 of 11

|                     |            |                | M                          | NIMUM PAF      | RKING C    | OUNT WEE       | KDAY                 |                |            |                |                |
|---------------------|------------|----------------|----------------------------|----------------|------------|----------------|----------------------|----------------|------------|----------------|----------------|
| USE                 | OFFICE     |                | FLEX OFFICE /<br>WAREHOUSE |                | RETAIL     |                | GYM / FIT.<br>CENTER |                | RESTAURANT |                | TOTAL          |
| GROSS FLOOR<br>AREA | 4,674 S.F. |                | 20,350 S.F.                |                | X,XXX S.F. |                | 6,000 S.F.           |                | 5,600 S.F. |                | 36,624 S.F     |
| PARKING RATIO       | 300        |                | 400                        |                | 250        |                | 400                  |                | 150        |                |                |
| TIME OF DAY         | %          | # OF<br>SPACES | %                          | # OF<br>SPACES | %          | # OF<br>SPACES | %                    | # OF<br>SPACES | %          | # OF<br>SPACES | # OF<br>SPACES |
| 6:00 AM             | 3%         | 0              | 3%                         | 2              | 0%         |                | 30 %                 | 5              | 0%         | 0              | 7              |
| 7:00 AM             | 20 %       | 3              | 35 %                       | 18             | 8%         |                | 35 %                 | 5              | 2%         | 1              | 27             |
| 8:00 AM             | 63 %       | 10             | 75 %                       | 38             | 18 %       |                | 40 %                 | 6              | 5%         | 2              | 56             |
| 9:00 AM             | 93 %       | 14             | 95 %                       | 48             | 42 %       |                | 30 %                 | 5              | 10 %       | 4              | 71             |
| 10:00 AM            | 100 %      | 16             | 100 %                      | 51             | 68 %       |                | 15 %                 | 2              | 20 %       | 7              | 76             |
| 11:00 AM            | 100 %      | 16             | 94 %                       | 48             | 87 %       |                | 15 %                 | 2              | 30 %       | 11             | 77             |
| 12:00 PM            | 90 %       | 14             | 85 %                       | 43             | 97%        |                | 25 %                 | 4              | 50 %       | 19             | 80             |
| 1:00 PM             | 90 %       | 14             | 90 %                       | 46             | 100 %      |                | 25 %                 | 4              | 70 %       | 26             | 90             |
| 2:00 PM             | 97%        | 15             | 95 %                       | 48             | 97%        |                | 15 %                 | 2              | 60 %       | 22             | 87             |
| 3:00 PM             | 93 %       | 14             | 90 %                       | 46             | 95 %       |                | 15 %                 | 2              | 60 %       | 22             | 84             |
| 4:00 PM             | 77 %       | 12             | 75 %                       | 38             | 87 %       |                | 20 %                 | 3              | 50 %       | 19             | 72             |
| 5:00 PM             | 47 %       | フ              | 44 %                       | 22             | 79 %       |                | 65 %                 | 10             | 70 %       | 26             | 65             |
| 6:00 PM             | 23 %       | 4              | 20 %                       | 10             | 82 %       |                | 85 %                 | 13             | 90 %       | 34             | 61             |
| 7:00 PM             | 7 %        | 1              | 7%                         | 4              | 89 %       |                | 100 %                | 15             | 100 %      | 37             | 57             |
| 8:00 PM             | 7 %        | 1              | 7 %                        | 4              | 87 %       |                | 90 %                 | 14             | 100 %      | 37             | 56             |
| 9:00 PM             | 3%         | 0              | 3%                         | 2              | 61 %       |                | 75 %                 | 11             | 100 %      | 37             | 50             |
| 10:00 PM            | 3%         | 0              | 3%                         | 2              | 32 %       |                | 50 %                 | 8              | 90 %       | 34             | 44             |
| 11:00 PM            | 0%         | 0              | 0%                         | 0              | 13 %       |                | 15 %                 | 2              | 70 %       | 26             | 28             |
| 12:00 AM            | 0%         | 0              | 0%                         | 0              | 0%         |                | 5%                   | 1              | 50 %       | 19             | 20             |

NOTE: THIS PROPERTY SHALL FOLLOW THE PARKING PROVISIONS OF SECTION 118-470 (C) OF THE TOWN CENTER ZONING DISTRICT, INCLUDING THE HOURLY ACCUMULATION OF PARKED VEHICLES BY PERCENTAGE OF PEAK HOUR.

|                     |            |                | М                          | NIMUM PAF      | RKING C    | OUNT WEE       | KEND                 |                |            |                |                |
|---------------------|------------|----------------|----------------------------|----------------|------------|----------------|----------------------|----------------|------------|----------------|----------------|
| USE                 | OFFICE     |                | FLEX OFFICE /<br>WAREHOUSE |                | RETAIL     |                | GYM / FIT.<br>CENTER |                | RESTAURANT |                | TOTAL          |
| GROSS FLOOR<br>AREA | 4,674 S.F. |                | 20,350 S.F.                |                | X,XXX S.F. |                | 6,000 S.F.           |                | 5,600 S.F. |                | 36,624 S.F.    |
| PARKING RATIO       | 300        |                | 400                        |                | 250        |                | 400                  |                | 150        |                |                |
| TIME OF DAY         | %          | # OF<br>SPACES | %                          | # OF<br>SPACES | %          | # OF<br>SPACES | %                    | # OF<br>SPACES | %          | # OF<br>SPACES | # OF<br>SPACES |
| 6:00 AM             | 3%         | 0              | 0%                         | 0              | 0%         |                | 25 %                 | 4              | 0%         | 0              | 4              |
| 7:00 AM             | 20 %       | 3              | 30 %                       | 15             | 8%         |                | 30 %                 | 5              | 2%         | 1              | 24             |
| 8:00 AM             | 60 %       | 9              | 70 %                       | 36             | 18 %       |                | 45 %                 | 7              | 3%         | 1              | 53             |
| 9:00 AM             | 80 %       | 12             | 100 %                      | 51             | 42 %       |                | 60 %                 | 9              | 6%         | 2              | 74             |
| 10:00 AM            | 80 %       | 12             | 90 %                       | 46             | 68 %       |                | 70 %                 | 11             | 8%         | 3              | 72             |
| 11:00 AM            | 100 %      | 16             | 85 %                       | 43             | 87 %       |                | 80 %                 | 12             | 10 %       | 4              | 75             |
| 12:00 PM            | 100 %      | 16             | 70 %                       | 36             | 97%        |                | 95 %                 | 14             | 30 %       | 11             | 77             |
| 1:00 PM             | 80 %       | 12             | 60 %                       | 31             | 100 %      |                | 85 %                 | 13             | 45 %       | 17             | 73             |
| 2:00 PM             | 60 %       | 9              | 50 %                       | 25             | 97 %       |                | 80 %                 | 12             | 45 %       | 17             | 63             |
| 3:00 PM             | 40 %       | 6              | 40 %                       | 20             | 95 %       |                | 60 %                 | 9              | 45 %       | 17             | 52             |
| 4:00 PM             | 40 %       | 6              | 35 %                       | 18             | 87 %       |                | 55 %                 | 8              | 45 %       | 17             | 49             |
| 5:00 PM             | 20 %       | 3              | 10 %                       | 5              | 79 %       |                | 35 %                 | 5              | 60 %       | 22             | 35             |
| 6:00 PM             | 20 %       | 3              | 5%                         | 3              | 82 %       |                | 30 %                 | 5              | 90 %       | 34             | 45             |
| 7:00 PM             | 20 %       | 3              | 3%                         | 2              | 89 %       |                | 30 %                 | 5              | 95 %       | 35             | 45             |
| 8:00 PM             | 20 %       | 3              | 0%                         | 0              | 87 %       |                | 20 %                 | 3              | 100 %      | 37             | 43             |
| 9:00 PM             | 0%         | 0              | 0%                         | 0              | 61 %       |                | 5%                   | 1              | 100 %      | 37             | 38             |
| 10:00 PM            | 0%         | 0              | 0%                         | 0              | 32 %       |                | 5%                   | 1              | 95 %       | 35             | 36             |
| 11:00 PM            | 0%         | 0              | 0%                         | 0              | 13 %       |                | 5%                   | 1              | 85 %       | 32             | 33             |
| 12:00 AM            | 0%         | 0              | 0%                         | 0              | 0%         |                | 5%                   | 1              | 70 %       | 26             | 27             |

PARKING RECAP:

THIS PROPERTY SHALL FOLLOW THE PARKING PROVISIONS OF SECTION 118-470 (C) OF THE TOWN CENTER ZONING DISTRICT, INCLUDING THE HOURLY ACCUMULATION OF PARKED VEHICLES BY PERCENTAGE OF PEAK HOUR.

TOTAL PROVIDED : 92 SPACES (5 HC)

AO-SITE day 2-5-16 9-41-07 pm EST