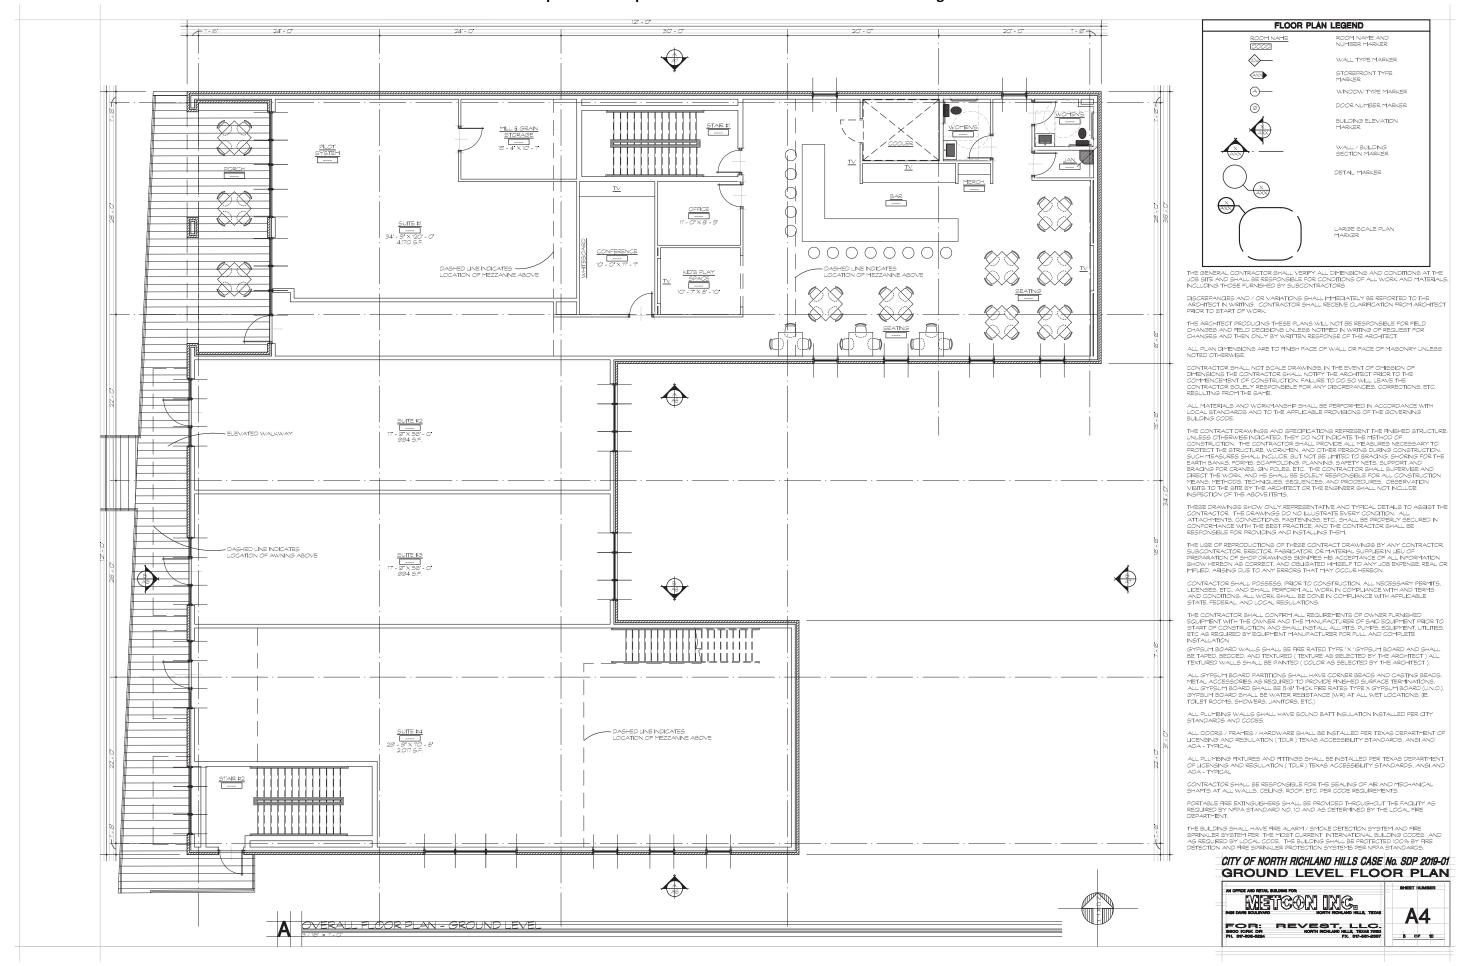

0              | 0%         |                | 5%                   | 1              | 70 %       | 26             | 27             |

NOTE: THIS PROPERTY SHALL FOLLOW THE PARKING PROVISIONS OF SECTION 118-470 (C) OF THE TOWN CENTER ZONING DISTRICT, INCLUDING THE HOURLY ACCUMULATION OF PARKED VEHICLES BY PERCENTAGE OF PEAK HOUR.



2 OF 10

PARKING RECAP:

THIS PROPERTY SHALL FOLLOW THE PARKING PROVISIONS OF SECTION 118-470 (C) OF THE TOWN CENTER ZONING DISTRICT, INCLUDING THE HOURLY ACCUMULATION OF PARKED VEHICLES BY PERCENTAGE OF PEAK HOUR.

TOTAL PROVIDED : 92 SPACES (5 HC)

AO-SITE day 2-5-16 9-41-07 pm EST





### Exhibit C - Special Development Plan Exhibits - Ordinance No. xxxx - Page 5 of 11



### Exhibit C - Special Development Plan Exhibits - Ordinance No. xxxx - Page 6 of 11



### Exhibit C - Special Development Plan Exhibits - Ordinance No. xxxx - Page 7 of 11



Exhibit C - Special Development Plan Exhibits - Ordinance No. xxxx - Page 8 of 11



Exhibit C - Special Development Plan Exhibits - Ordinance No. xxxx - Page 9 of 11



Exhibit C - Special Development Plan Exhibits - Ordinance No. xxxx - Page 10 of 11



### Exhibit C - Special Development Plan Exhibits - Ordinance No. xxxx - Page 11 of 11