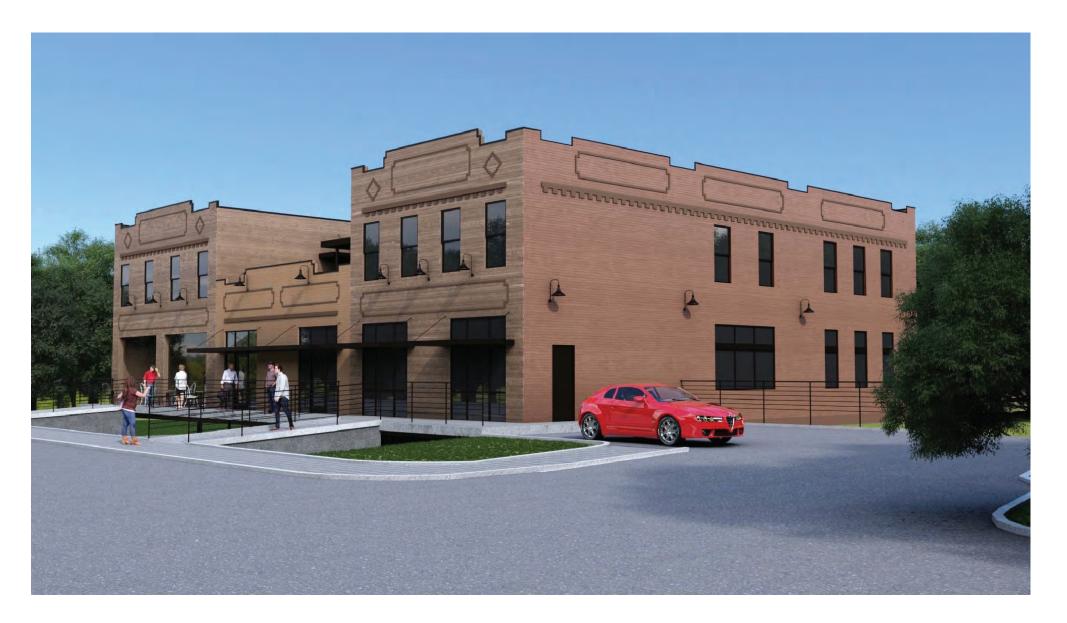

## A NEW ELEVATED BUILDING OVER PARKING FOR:

# 6428 DAVIS BOULEVARD NORTH RICHLAND HILLS, TEXAS

CITY OF NORTH RICHLAND HILLS CASE No. SDP 2019-01

DRAWING DATE: 02/28/2019