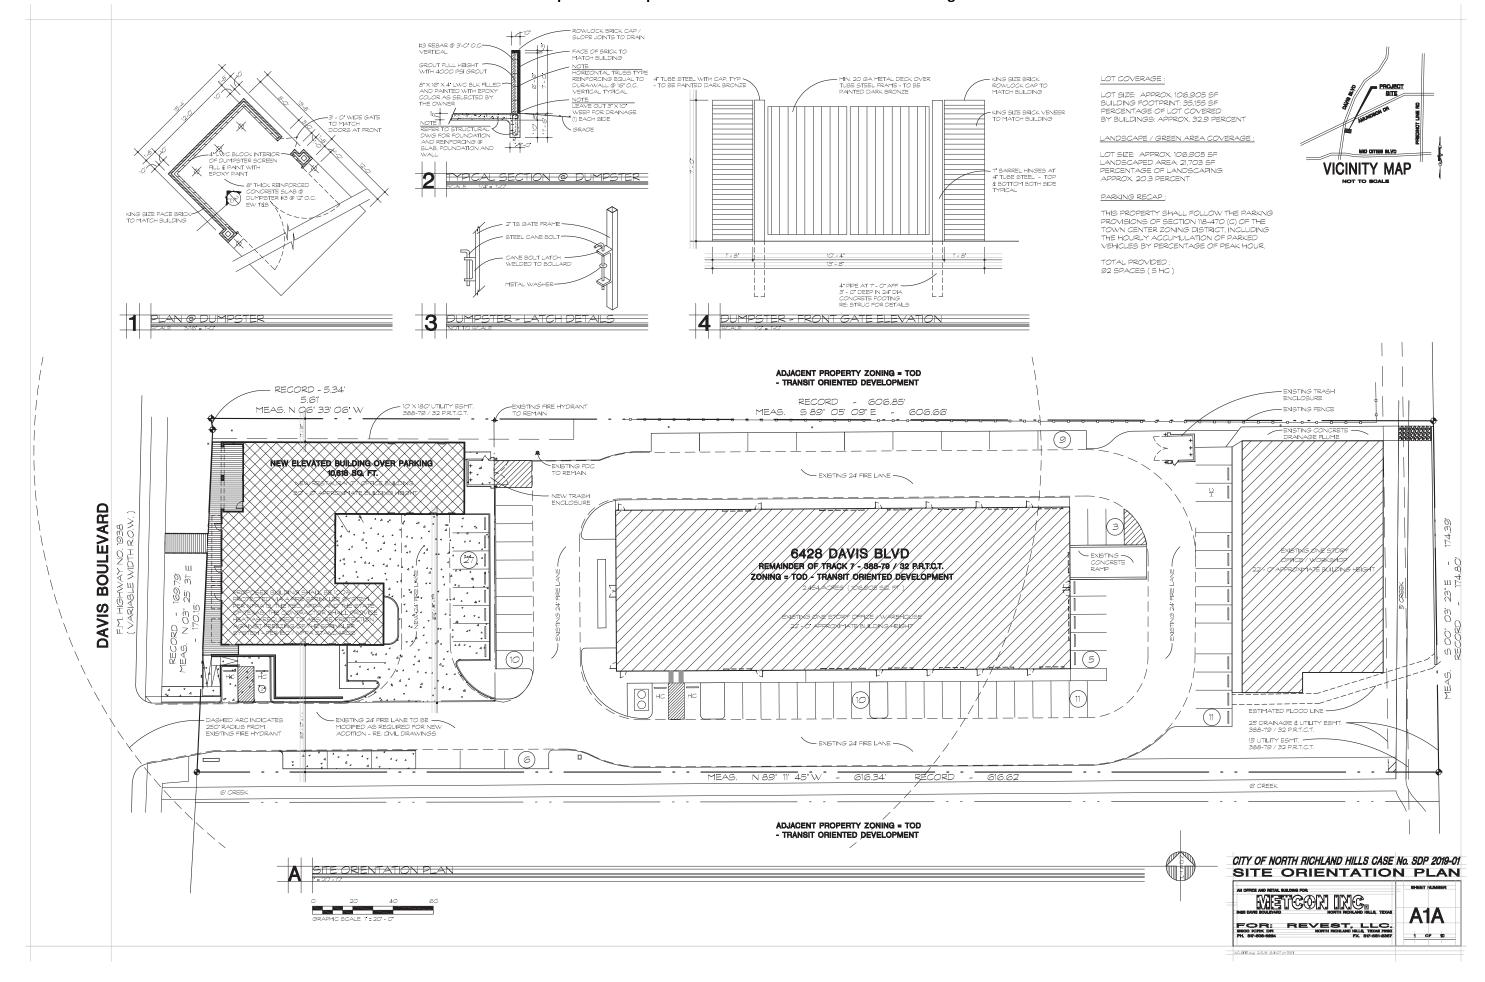

PARKING RECAP:

THIS PROPERTY SHALL FOLLOW THE PARKING PROVISIONS OF SECTION 118-470 (C) OF THE TOWN CENTER ZONING DISTRICT, INCLUDING THE HOURLY ACCUMULATION OF PARKED VEHICLES BY PERCENTAGE OF PEAK HOUR.

TOTAL PROVIDED : 92 SPACES (5 HC)

AO-SITE day 2-5-16 9-41-07 pm EST