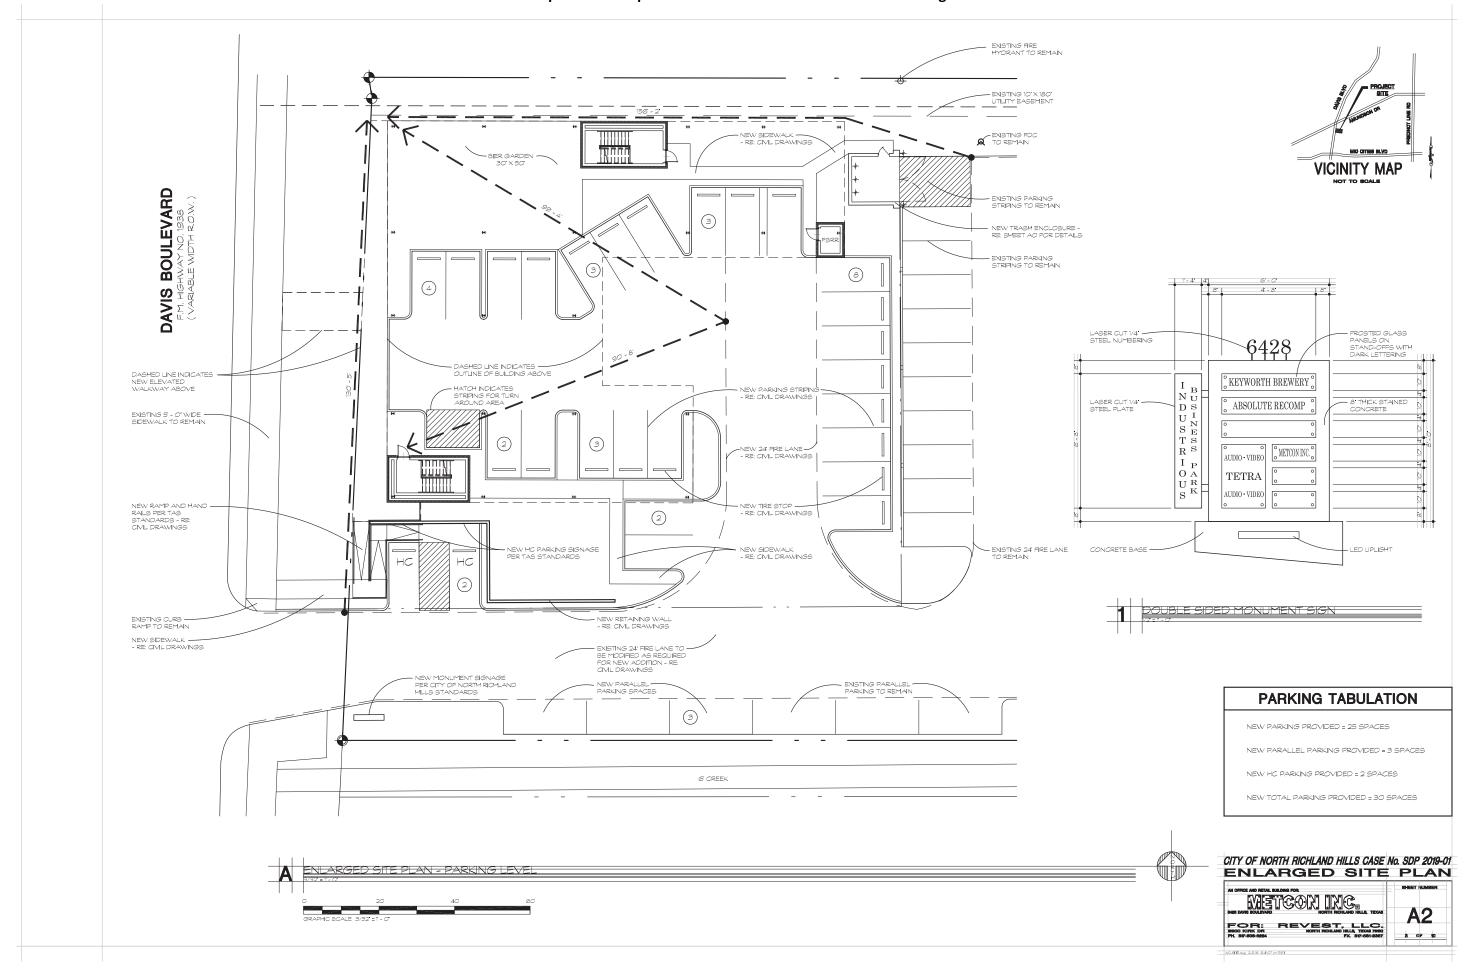

PARKING RECAP:

THIS PROPERTY SHALL FOLLOW THE PARKING PROVISIONS OF SECTION 118-470 (C) OF THE TOWN CENTER ZONING DISTRICT, INCLUDING THE HOURLY ACCUMULATION OF PARKED VEHICLES BY PERCENTAGE OF PEAK HOUR.

TOTAL PROVIDED : 92 SPACES (5 HC)

AO-SITE day 2-5-16 9-41-07 pm EST