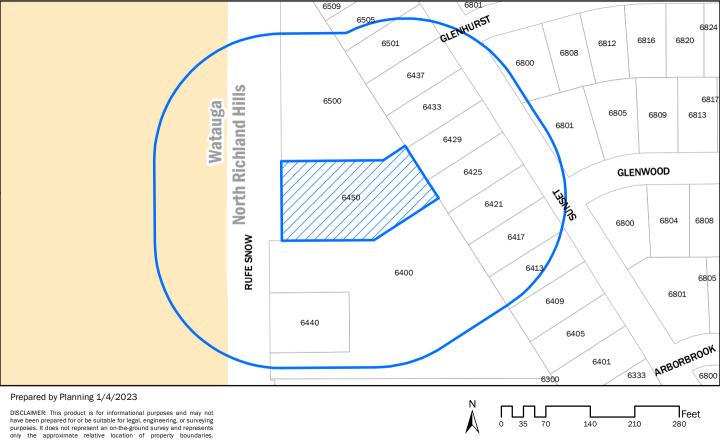

**APPLICANT** Triangle Engineering

**LOCATION** 6450 Rufe Snow Drive

**REQUEST** Public hearing and consideration of a request from Triangle Engineering for a variance to

Chapter 114 (Vegetation) of the North Richland Hills Code of Ordinances at 6450 Rufe

Snow Drive, being 0.62 acres described as Lot 7A, Block 1, North Park Plaza.

**DESCRIPTION** Request for a variance from the masonry screening wall and buffer yard trees that are

required on the common property line with adjacent residential properties. Variance

## NOTIFIED PROPERTY OWNERS LRB22-0003

| OWNER                                 | MAILING ADDRESS             | CITY STATE               | ZIP   |
|---------------------------------------|-----------------------------|--------------------------|-------|
| BRITTAIN, JOHN K                      | 2600 POOL RD                | GRAPEVINE, TX            | 76051 |
| COOLEY, FREDDIE L                     | 6505 MEADOW LAKES DR        | NORTH RICHLAND HILLS, TX | 76180 |
| FARMER, PHYLLIS                       | 6801 GLENWOOD DR            | NORTH RICHLAND HILLS, TX | 76182 |
| GL & TH MO-TEX PROPERTIES LLC         | 6300 PAPER SHELL WAY        | FORT WORTH, TX           | 76179 |
| HOME SFR BORROWER III LLC             | 3505 KOGER BLVD STE 400     | DULUTH, GA               | 30096 |
| JC PACE LTD                           | 420 THROCKMORTON ST STE 710 | FORT WORTH, TX           | 76102 |
| LFP PROPERTIES INC                    | 7505 GLENVIEW DR            | RICHLAND HILLS, TX       | 76180 |
| MANDALA VENTURES LLC                  | 8833 MAPLE RIDGE TR         | KELLER, TX               | 76244 |
| MOSHER, ALICE MARIE                   | 6413 SUNSET RD              | NORTH RICHLAND HILLS, TX | 76182 |
| OWENS, DANIEL                         | 6505 SUNSET RD              | NORTH RICHLAND HILLS, TX | 76182 |
| REYES, MELVIN ELIAS                   | 6417 SUNSET RD              | NORTH RICHLAND HILLS, TX | 76182 |
| RUIZ, JUAN ALBERTO                    | 6429 SUNSET RD              | NORTH RICHLAND HILLS, TX | 76182 |
| SCHULTZ, JEFFREY PHILLIP              | 945 VIRGINIA LN             | SAGINAW, TX              | 76179 |
| WALLING, SHIRLEY ANN                  | 6425 SUNSET RD              | NORTH RICHLAND HILLS, TX | 76182 |
| WILLIAM WAUGH HOLDINGS LLC SERIES 002 | 10903 ALDER CIR             | DALLAS, TX               | 75238 |