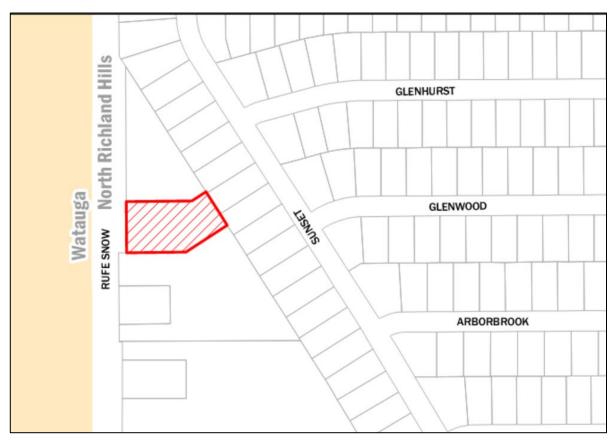

**APPLICANT** Triangle Engineering

**LOCATION** 6450 Rufe Snow Drive

**REQUEST** Public hearing and consideration of a request from Triangle Engineering for a variance to

Chapter 114 (Vegetation) of the North Richland Hills Code of Ordinances at 6450 Rufe

Snow Drive, being 0.62 acres described as Lot 7A, Block 1, North Park Plaza.

**DESCRIPTION** Request for a variance from the masonry screening wall and buffer yard trees that are

required on the common property line with adjacent residential properties. Variance

requested due to an existing pipeline easement. See exhibit on back.

PUBLIC HEARING DATE Landscape Review Board

7:00 PM Monday, January 23, 2023

**MEETING LOCATION** City Council Chambers - Third Floor

4301 City Point Drive North Richland Hills, Texas