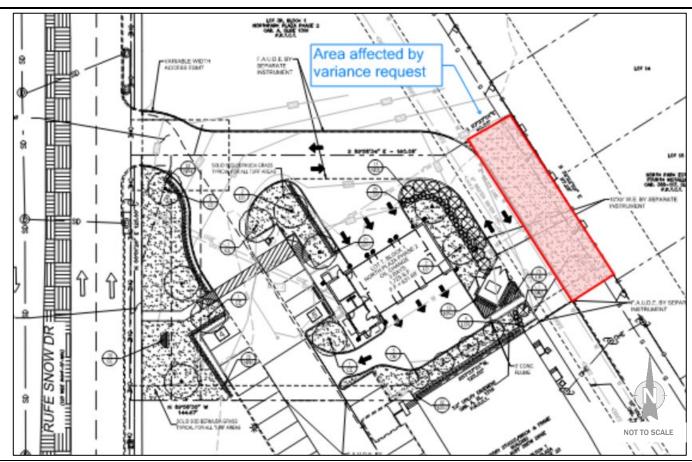

Snow Drive, being 0.62 acres described as Lot 7A, Block 1, North Park Plaza.

**DESCRIPTION** Request for a variance from the masonry screening wall and buffer yard trees that are

required on the common property line with adjacent residential properties. Variance

requested due to an existing pipeline easement. See exhibit on back.

PUBLIC HEARING DATE Landscape Review Board

7:00 PM Monday, January 23, 2023

**MEETING LOCATION** City Council Chambers - Third Floor

4301 City Point Drive North Richland Hills, Texas